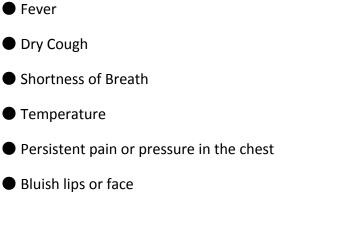

I understand that dental procedures have the potential to include aerosol-generating procedures as well as anticipated splashes and sprays, which are some of the ways that COVID-19 can be spread.

I understand that the symptoms listed below are representative of COVID-19:

I confirm that I, and those who live with me, have not displayed, or currently have, any of the symptoms that are representative of COVID-19, which are outlined above.\_\_\_\_\_(Initial)

I confirm that, to the best of my knowledge, in the past 14 days I have not come into close contact with anyone who appeared to me as displaying, or having, any of the symptoms that are representative of COVID-19, which are outlined above. \_\_\_\_\_(Initial)